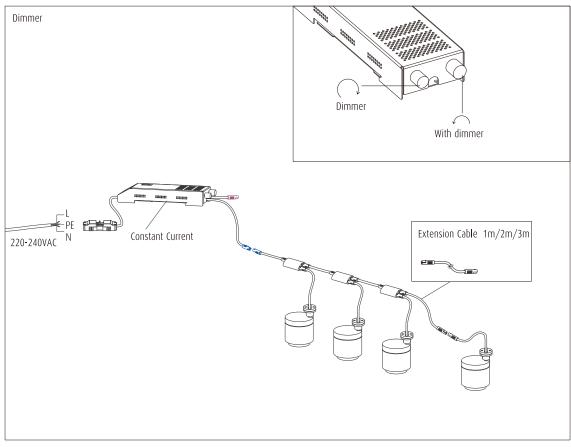

## Installation instruction for Sprite X3 recessed mounting

All data, images, and specifications are for reference only and may be changed due to product improvement without prior notice.

More details at www.akzu.com

# Installation instruction for Sprite X3 recessed mounting

All data, images, and specifications are for reference only and may be changed due to product improvement without prior notice.

More details at www.akzu.com