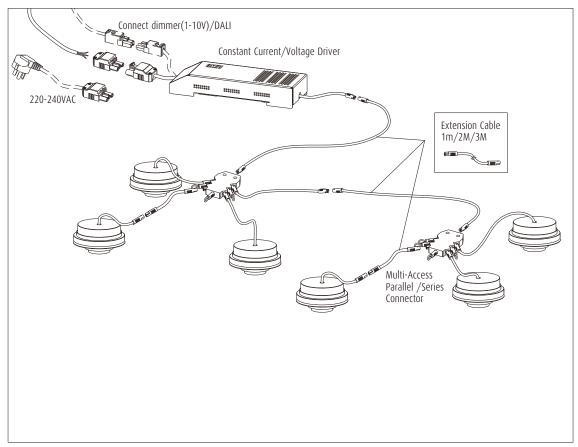

## Installation instruction for Sprite X3 recessed mounting

All data, images, and specifications are for reference only and may be changed due to product improvement without prior notice.

More details at www.akzu.com

# Installation instruction for Sprite X3 recessed mounting

All data, images, and specifications are for reference only and may be changed due to product improvement without prior notice.

More details at www.akzu.com