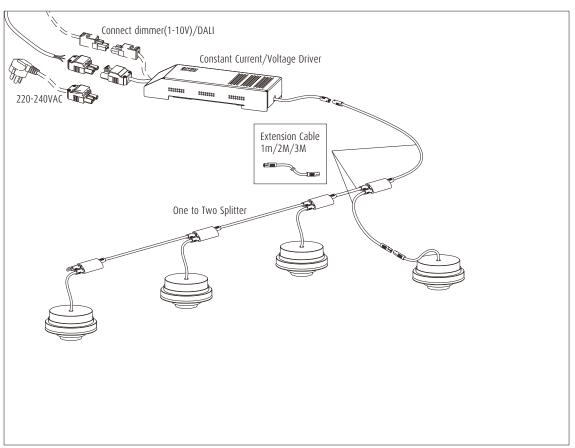

## Installation instruction for Sprite X3 recessed mounting

All data, images, and specifications are for reference only and may be changed due to product improvement without prior notice.

More details at www.akzu.com

# Installation instruction for Sprite X3 recessed mounting

All data, images, and specifications are for reference only and may be changed due to product improvement without prior notice.

More details at www.akzu.com