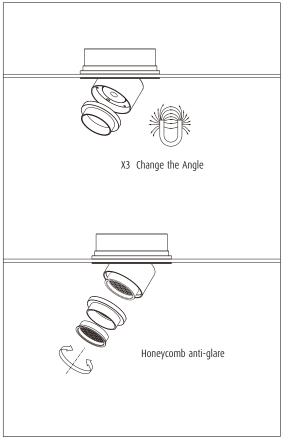

## Installation instruction for Sprite X3 recessed mounting

All data, images, and specifications are for reference only and may be changed due to product improvement without prior notice.

More details at www.akzu.com