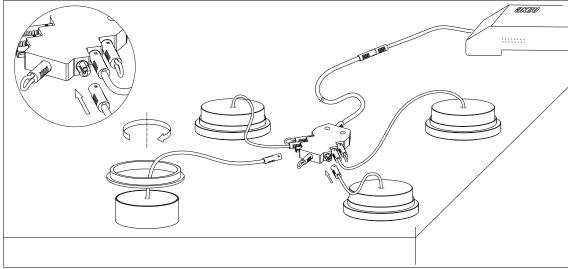

# Installation instruction for Sprite X3 recessed mounting

All data, images, and specifications are for reference only and may be changed due to product improvement without prior notice.

More details at www.akzu.com