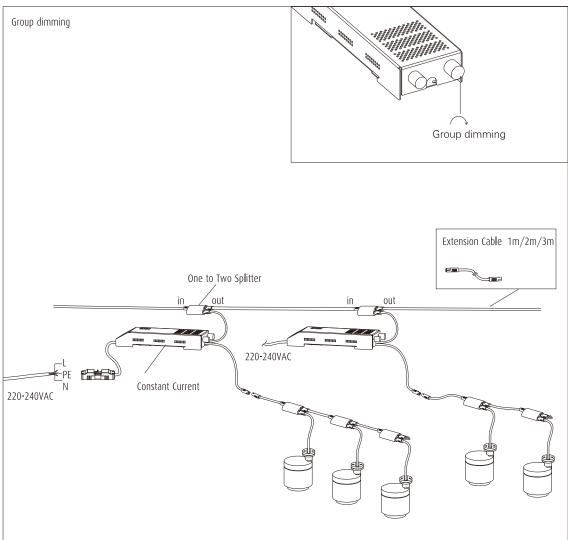

## Installation instruction for Sprite X3 recessed mounting

All data, images, and specifications are for reference only and may be changed due to product improvement without prior notice.

More details at www.akzu.com

# Installation instruction for Sprite X3 recessed mounting

All data, images, and specifications are for reference only and may be changed due to product improvement without prior notice.

More details at www.akzu.com