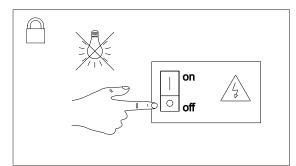

## Warning and safety instructions

- 1. Only interior using for this type of luminaire.

- 2. Main voltage supply must be disconnected or switched off before installation, uninstall or cleaning.
  3. Use the enclosed protective gloves when handling the reflector, if applicable.
  4. Ensure there is enough space for heat dissipation of the luminaire, do not place anything in 10cm around the luminaire. The luminaire must not under any circumstance be covered with heat insulating materials.
- 5. The luminaire must not be installed on inflammable parts of building.
- 6. Keep object out of the required minimum distance along the optical axis of the light source.
- 7. Please refer to the specific installation instructions, the label or imprint on the luminaire for information concerning any restrictions relating to the use of luminaire, type of installation and etc.
- 8. If necessary the ceiling should be reinforced at the supporting points of the mounting frame or bracket.
- 9. The luminaire must only be operated with control gear matching the LED module provided or recommended by AKZU. No liability is accepted if used with other control gears.
- 10. When installing, always observe relative local rules and regulations.