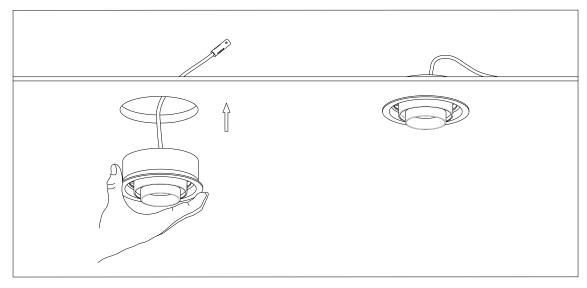

## Installation instruction for Sprite X3 recessed mounting

All data, images, and specifications are for reference only and may be changed due to product improvement without prior notice.

More details at www.akzu.com