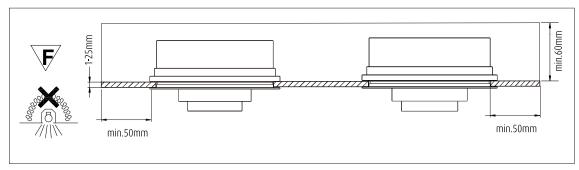

## Warning and safety instructions

- 1. Only interior using for this type of luminaire.

- 2. Main voltage supply must be disconnected or switched off before installation, uninstall or cleaning.
  3. Use the enclosed protective gloves when handling the reflector, if applicable.
  4. Ensure there is enough space for heat dissipation of the luminaire, do not place anything in 10cm around the luminaire. The luminaire must not under any circumstance be covered with heat insulating materials.
- 5. The luminaire must not be installed on inflammable parts of building.
- 6. Keep object out of the required minimum distance along the optical axis of the light source.
- 7. Please refer to the specific installation instructions, the label or imprint on the luminaire for information concerning any restrictions relating to the use of luminaire, type of installation and etc.
- 8. If necessary the ceiling should be reinforced at the supporting points of the mounting frame or bracket.
- 9. The luminaire must only be operated with control gear matching the LED module provided or recommended by AKZU. No liability is accepted if used with other control gears.
- 10. When installing, always observe relative local rules and regulations.

## Installation instruction for Sprite X3 recessed mounting

All data, images, and specifications are for reference only and may be changed due to product improvement without prior notice.

More details at www.akzu.com