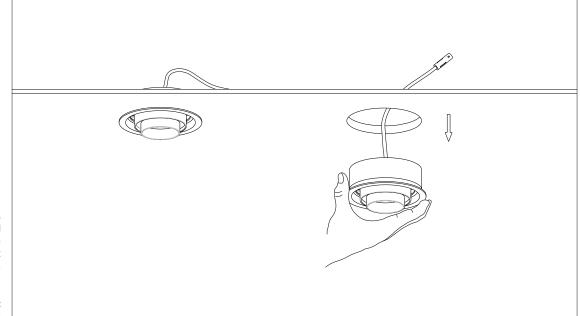

## Installation instruction for Sprite X3 recessed mounting

All data, images, and specifications are for reference only and may be changed due to product improvement without prior notice.

More details at www.akzu.com