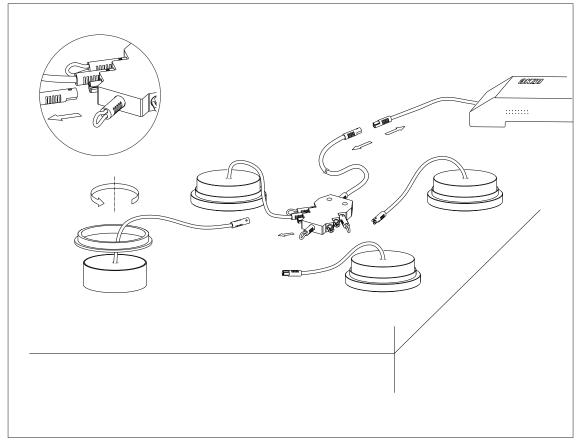

## Installation instruction for Sprite X3 recessed mounting

All data, images, and specifications are for reference only and may be changed due to product improvement without prior notice.

More details at www.akzu.com