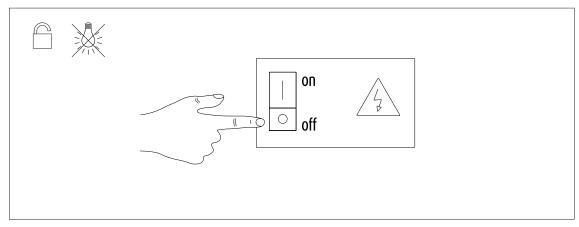

## Warning and safety instructions

- 1. Only interior using for this type of luminaire.

- 2. Main voltage supply must be disconnected or switched off before installation, uninstall or cleaning.
  3. Use the enclosed protective gloves when handling the reflector, if applicable.
  4. Ensure there is enough space for heat dissipation of the luminaire, do not place anything in 10cm around the luminaire. The luminaire must not under any circumstance be covered with heat insulating materials.
- 5. The luminaire must not be installed on inflammable parts of building.
- 6. Keep object out of the required minimum distance along the optical axis of the light source.
- 7. Please refer to the specific installation instructions, the label or imprint on the luminaire for information concerning any restrictions relating to the use of luminaire, type of installation and etc.
- 8. If necessary the ceiling should be reinforced at the supporting points of the mounting frame or bracket.
- 9. The luminaire must only be operated with control gear matching the LED module provided or recommended by AKZU. No liability is accepted if used with other control gears.
- 10. When installing, always observe relative local rules and regulations.