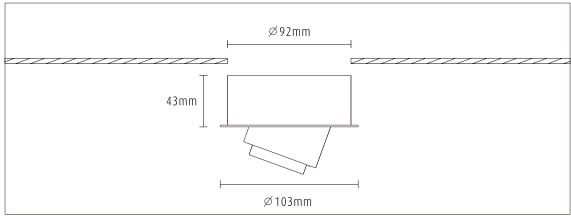

## Installation instruction for Sprite X3 recessed mounting

All data, images, and specifications are for reference only and may be changed due to product improvement without prior notice.

More details at www.akzu.com

# Installation instruction for Sprite X3 recessed mounting

All data, images, and specifications are for reference only and may be changed due to product improvement without prior notice.

More details at www.akzu.com