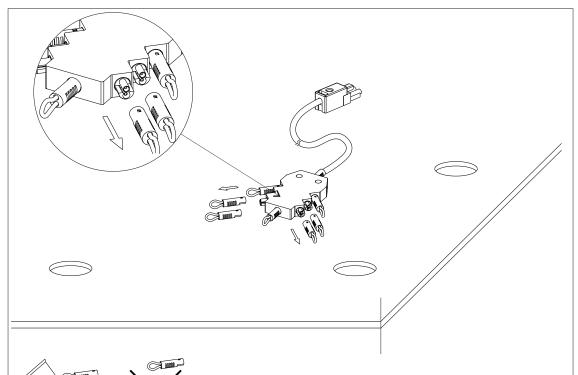

## Installation instruction for Sprite X3 recessed mounting

All data, images, and specifications are for reference only and may be changed due to product improvement without prior notice.

More details at www.akzu.com